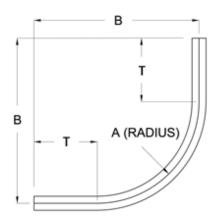

| Size   | Type 304<br>Part<br>Number | Type 316<br>Part<br>Number | A     | В      | Т     | Cut<br>Length | Weight<br>per ea<br>(lbs) |
|--------|----------------------------|----------------------------|-------|--------|-------|---------------|---------------------------|
| 1/2"   | S10590EL00                 | S20590EL00                 | 4.00" | 6.90"  | 2.90" | 12.00"        | 1.00                      |
| 3/4"   | S10790EL00                 | S20790EL00                 | 4.50" | 7.40"  | 2.90" | 12.90"        | 1.30                      |
| 1"     | S11090EL00                 | S21090EL00                 | 5.80" | 8.70"  | 3.00" | 15.00"        | 2.10                      |
| 1-1/4" | S11290EL00                 | S21290EL00                 | 7.30" | 10.60" | 3.30" | 18.00"        | 3.40                      |
| 1-1/2" | S11590EL00                 | S21590EL00                 | 8.30" | 11.90" | 3.60" | 20.30"        | 4.80                      |
| 2"     | S12090EL00                 | S22090EL00                 | 9.50" | 13.80" | 4.30" | 23.40"        | 7.30                      |