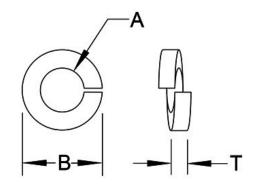

| Size | Part<br>Number | A<br>(I.D) | B<br>(O.D.) | T<br>(Thickness) | Weight (ea)<br>per lb. |
|------|----------------|------------|-------------|------------------|------------------------|
| 1/4" | S60200LW00     | 0.250"     | 0.500"      | 0.070"           | 0.005                  |
| 3/8" | S60300LW00     | 0.375"     | 0.640"      | 0.100"           | 0.01                   |
| 1/2" | S60500LW00     | 0.500"     | 0.860"      | 0.120"           | 0.01                   |
| 5/8" | S60600LW00     | 0.625"     | 1.000"      | 0.150"           | 0.02                   |

All dimensions are for informational purposes only \*Tolerances +/- 5%