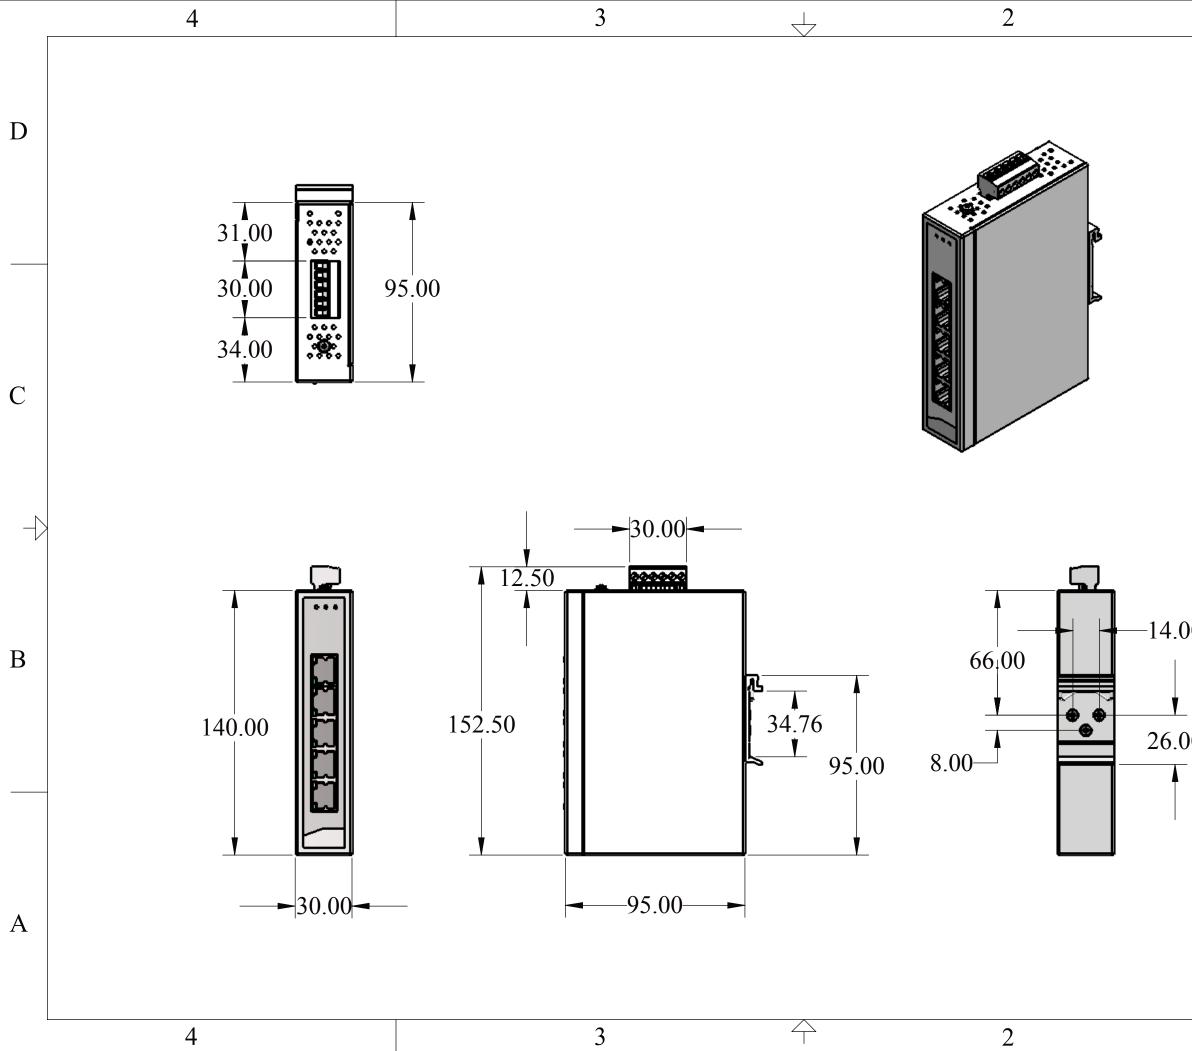

|              |                                                                  |           | -          | 1                             |            |             |                      |
|--------------|------------------------------------------------------------------|-----------|------------|-------------------------------|------------|-------------|----------------------|
|              |                                                                  |           | RE         | EVISIONS                      |            |             |                      |
|              |                                                                  | REV DATE  | : 13/10/02 | APPROVED:                     | ECO        |             |                      |
|              |                                                                  | DESCRIPTI |            | 5,                            | v .        |             |                      |
|              |                                                                  | REV DATE  | :          | APPROVED:                     | ECO        |             | _                    |
|              |                                                                  | DESCRIPTI | ON:        |                               |            |             | D                    |
|              |                                                                  | NOTES: (U | NLESS OTH  | HERWISE SPEC                  | IFIED):    |             |                      |
|              |                                                                  |           | MATERIAI   |                               |            |             |                      |
|              |                                                                  |           |            |                               |            |             |                      |
|              |                                                                  |           |            |                               |            |             |                      |
|              |                                                                  |           |            |                               |            |             |                      |
|              |                                                                  |           |            |                               |            |             |                      |
|              |                                                                  |           |            |                               |            |             |                      |
|              |                                                                  |           |            |                               |            |             |                      |
|              |                                                                  |           |            |                               |            |             |                      |
|              |                                                                  |           |            |                               |            |             |                      |
|              |                                                                  |           |            |                               |            |             | ~                    |
|              |                                                                  |           |            |                               |            |             | С                    |
|              |                                                                  |           |            |                               |            |             |                      |
|              |                                                                  |           |            |                               |            |             |                      |
|              |                                                                  |           |            |                               |            |             |                      |
|              |                                                                  |           |            |                               |            |             |                      |
|              |                                                                  |           |            |                               |            |             | 4                    |
|              |                                                                  |           |            |                               |            | ¢           | $\left\{ - \right\}$ |
|              |                                                                  |           |            |                               |            |             | •                    |
|              |                                                                  |           |            |                               |            |             |                      |
|              |                                                                  |           |            |                               |            |             |                      |
| $\mathbf{n}$ |                                                                  | J         | JNLESS OTI | HERWISE SPEC<br>ARE IN MILLIM | IFIED      |             |                      |
| )()          |                                                                  |           | DO NOT S   | SCALE DRAWI<br>SCALE DRAWI    | NG         |             |                      |
|              |                                                                  | TO BE USE | ED AS A GU | IDE TO INSTAL                 | LATION O   | NLY         | В                    |
|              |                                                                  | THIRD AN  | -          |                               |            |             |                      |
|              |                                                                  | PROJECTI  | ON:        |                               |            |             |                      |
|              |                                                                  | THESE DE  | SIGNS ANI  | D SPECIFICATIO                | ONS ARE TI | HE          |                      |
| )()          |                                                                  | PROPERT   | Y OF COOP  | ER BUSSMANN<br>JSED FOR MAN   | AND SHA    | LL          |                      |
|              |                                                                  | WITHOUT   | TITS WRITT | TEN CONSENT.                  | UTACIÓN    | into        |                      |
|              |                                                                  | CHECKED   |            | DATE:                         |            | -           |                      |
|              |                                                                  | DRAWN:    |            | DATE:                         |            |             |                      |
|              |                                                                  | DESIGNED  | ):         | DATE:                         |            |             |                      |
|              |                                                                  |           |            |                               | -          |             |                      |
|              |                                                                  |           |            |                               |            |             |                      |
|              | Powering Business Worldwide<br>Controls & Power Conversion Divis |           |            |                               |            |             |                      |
|              |                                                                  | Controls  |            |                               | on Divis   | SION<br>REV | Α                    |
|              |                                                                  | PART #:   | I          | 050E-T                        |            | 1           |                      |
|              |                                                                  | DRAWING   | •          | 1050                          | 1.0        | SIZE        |                      |
|              |                                                                  | SCALE:    | ". din     | n_1050E-T_<br> SHEET: 1       | 1.0        | B           |                      |
|              |                                                                  | SCALE:    | : 2        | SHEET: 1                      | OF 1       |             |                      |
|              |                                                                  |           |            | 1                             |            |             |                      |