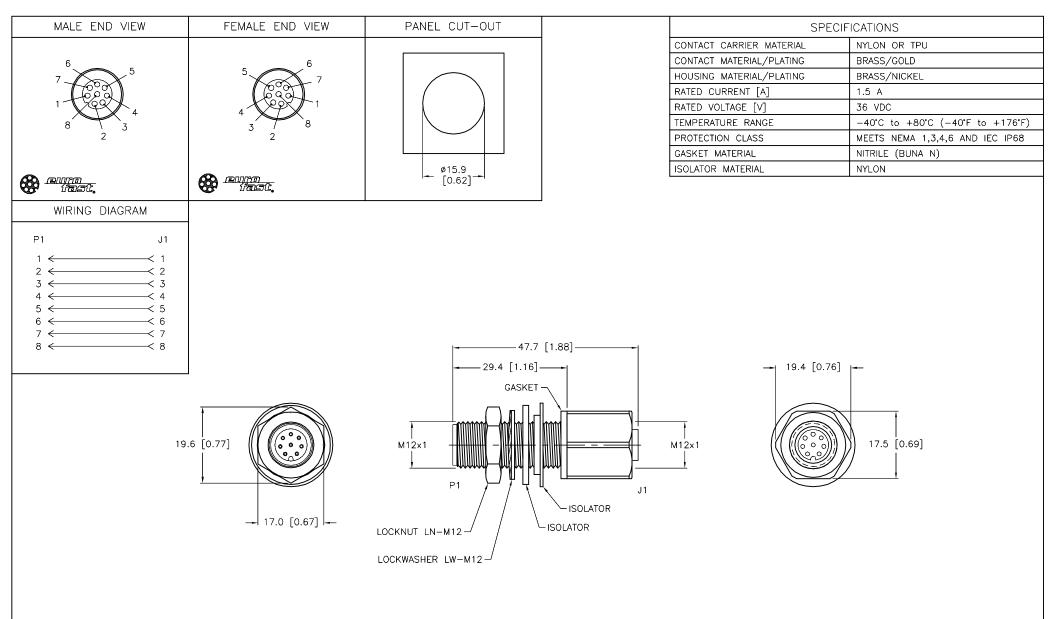

## 1. CONNECTOR KEYWAY POSITIONS ARE REFERENCE ONLY. KEYWAYS MAY BE IN ANY POSITION.

NOTES:

|                    | PROJECTION                                                               |  |  |  |  |
|--------------------|--------------------------------------------------------------------------|--|--|--|--|
| 1.                 |                                                                          |  |  |  |  |
| 2.                 |                                                                          |  |  |  |  |
| 3.                 | <del>(0)                                   </del>                        |  |  |  |  |
| 4.                 |                                                                          |  |  |  |  |
| MATERIAL           |                                                                          |  |  |  |  |
| SEE SPECIFICATIONS | ALL DIMENSIONS<br>DISPLAYED ON THIS<br>DRAWING ARE FOR<br>REFERENCE ONLY |  |  |  |  |
| FINISH             |                                                                          |  |  |  |  |
| SEE SPECIFICATIONS | CONTACT TURCK FOR MORE INFORMATION                                       |  |  |  |  |