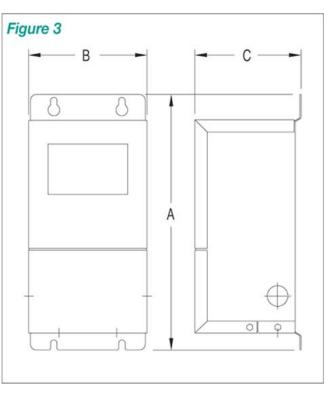

## 411-0081-000 - Single-Phase Encapsulated

| PRODUCT DETAIL | S        |                  |                      |
|----------------|----------|------------------|----------------------|
| KVA:           | 1.50     | Enclosure:       | NEMA 3R Encapsulated |
| UPC#:          | 14722    | Phase:           | Single-Phase         |
| Line Voltage   | 240x480V | Load Voltage     | 120/240V             |
| E/S Shielded:  | No       | Windings:        | Copper               |
| Temp. rise:    | 135°     | Hertz:           | 60 Hz                |
| Taps:          | None     | Approvals:       | UL, CUL              |
| WEIGHT AND DIM | IENSIONS |                  |                      |
| Height(A):     | 12.50"   | Width(B):        | 6.69"                |
| Depth(C):      | 5.34"    | Shipping Weight: | 33 lbs               |
| ADDITIONAL INF | ORMATION |                  |                      |
|                |          |                  |                      |