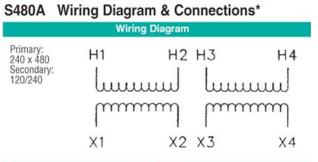

## Wiring Diagram

## **Dimensional Drawing**

| Connections      |                      |                               |  |
|------------------|----------------------|-------------------------------|--|
| Primary<br>Volts | Interconnect         | Primary Lines<br>Connect To   |  |
| 480              | H2 to H3             | H1-H4                         |  |
| 240              | H1 to H3             | H1-H4                         |  |
|                  | H2 to H4             |                               |  |
| Sec.<br>Volts    | Interconnect         | Secondary Lines<br>Connect To |  |
| 240              | X2 to X3             | X1-X4                         |  |
| 120/240          | X2 to X3             | X1-X2-X4                      |  |
| 120              | X1 to X3<br>X2 to X4 | X1-X4                         |  |