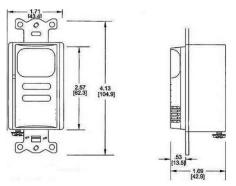

#### Specifications

| Housing           | High impact plastic (UL-94-5V)                                 |
|-------------------|----------------------------------------------------------------|
| Mounting Strap    | Plated steel                                                   |
| Lens              | Dual element pyrometer and 12 element cylindrical hard<br>lens |
| Sensing Indicator | Passive Infrared, Red LED                                      |