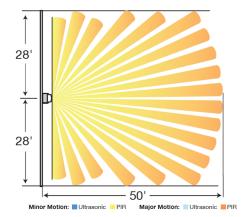

 
 Area
 1000 square foot. Area of coverage based on minor motion pattern. See illustration.

 Mounting Height
 42 to 54 inches above floor