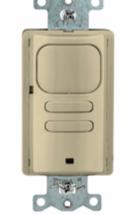

# H-MOSS® Controls Adaptive Passive Infrared Wall Switches Wall Switches

#### **Ordering Information**

| Description            | Device Color |
|------------------------|--------------|
| Passive infrared, Dual | lvory        |
| Circuit, 2 button for  |              |
| manual/auto control    |              |

#### Specifications

| Housing           | High impact plastic (UL-94-5V)                                 |
|-------------------|----------------------------------------------------------------|
| Mounting Strap    | Plated steel                                                   |
| Lens              | Dual element pyrometer and 12 element cylindrical hard<br>lens |
| Sensing Indicator | Passive Infrared, Red LED                                      |