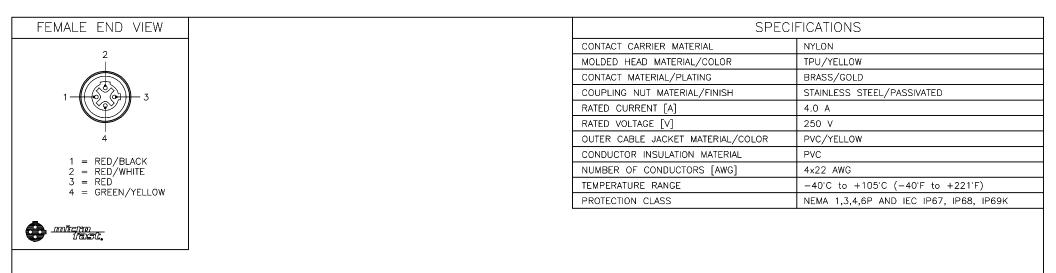

## SOURCE DRAWING - FOR REFERENCE ONLY

|         | RELATED DOCUMENTS<br>1.<br>2.<br>3.<br>4. | 3RD ANGLE<br>PROJECTION             | THIS DRAWING IS<br>CONFIDENTIAL AND THE<br>PROPERTY OF TURCK<br>INC. USE OF THIS<br>DOCUMENT WITHOUT<br>WRITEN PERMISSION IS<br>PROHIBITED. |               | MINNEAPC<br>1-800<br>(763)<br>(763) | 3000 CAMPUS DRIVE<br>MINNEAPOLIS, MN 55441<br>1-800-544-7769<br>(763) 553-77300<br>(763) 553-0708 fax<br>www.turck.us |       |        |
|---------|-------------------------------------------|-------------------------------------|---------------------------------------------------------------------------------------------------------------------------------------------|---------------|-------------------------------------|-----------------------------------------------------------------------------------------------------------------------|-------|--------|
|         | MATERIAL                                  |                                     | DRFT RWC                                                                                                                                    | DATE 09/18/07 | DESCRIPTION                         | KBV 4T-*                                                                                                              |       |        |
|         | SEE SPECIFICATIONS                        | ALL DIMENSIONS<br>DISPLAYED ON THIS | APVD                                                                                                                                        | SCALE 1=1.0   |                                     | KBV 41-"                                                                                                              |       |        |
|         |                                           | DRAWING ARE FOR<br>REFERENCE ONLY   | UNIT OF MEASUREMENT                                                                                                                         |               | IDENTIFICATION NO.                  |                                                                                                                       |       | REV    |
|         | FINISH                                    | CONTACT TURCK                       |                                                                                                                                             | ER [ INCH ]   | IDENTIFICATION NO.                  |                                                                                                                       |       |        |
| 60844   |                                           | FOR MORE                            |                                                                                                                                             |               |                                     |                                                                                                                       |       | Ł      |
| 00044   | SEE SPECIFICATIONS                        | INFORMATION                         |                                                                                                                                             |               | -                                   |                                                                                                                       |       |        |
| ECO NO. |                                           |                                     | DO NOT SCALE                                                                                                                                | THIS DRAWING  | FILE: 777015580                     |                                                                                                                       | SHEET | 1 OF 1 |