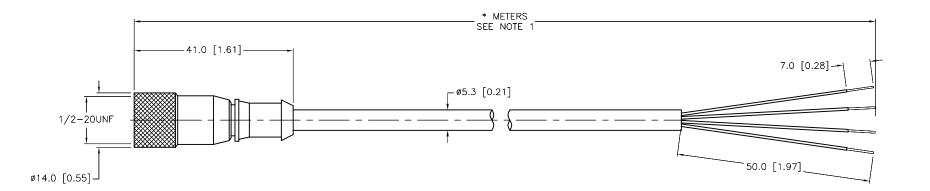

| CABLE LENGTH                 | TOLERANCE *                                                                 |  |  |  |  |
|------------------------------|-----------------------------------------------------------------------------|--|--|--|--|
| ALL LENGTHS                  | + 4% (OR 50mm) OF LENGTH<br>- 0% (OR 0mm) OF LENGTH<br>WHICHEVER IS GREATER |  |  |  |  |
| STRIP LENGTH                 | TOLERANCE *                                                                 |  |  |  |  |
| 0-7mm                        | ±0.5mm                                                                      |  |  |  |  |
| 8–29mm                       | ±1.0mm                                                                      |  |  |  |  |
| 30-49mm                      | ±2.0mm                                                                      |  |  |  |  |
| 50-69mm                      | ±3.0mm                                                                      |  |  |  |  |
| 70–100mm                     | ±4.0mm                                                                      |  |  |  |  |
| OVER 100mm                   | ±5.0mm                                                                      |  |  |  |  |
| * UNLESS OTHERWISE SPECIFIED |                                                                             |  |  |  |  |

NOTES:

REV DESCRIPTION

E UPDATE CONDUCTOR COLOR

1. "\*" INDICATES CABLE LENGTH IN METERS. CONTACT TURCK TO ORDER SPECIFIC LENGTHS.