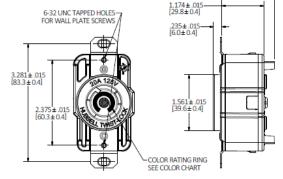

1.468±.015 [37.3±0.4]

Listed to UL 498

Listings

#### **Specifications**

Face Base Contacts Spring Mounting Strap

Certified to CSA C22.2 No.42