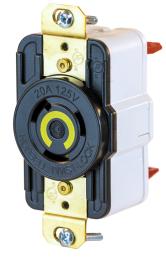

# Twist-Lock<sup>®</sup> Devices 20A, 125V AC, 2 Pole, 3 Wire Grounding Spring Termination Single Flush Receptacle

### Features

- · Faster termination time
- No need for screwdriver and torque wrench
- Spring Termination eliminates strand relaxation
- · High-impact, abuse-resistant nylon face
- Face color coding by voltage facilitates locating and mating of proper devices