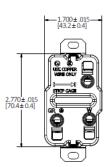

1.468±.015 [37.3±0.4]

Listed to UL 498

Listings

#### **Specifications**

Face Base Contacts Spring Mounting Strap

Certified to CSA C22.2 No.42