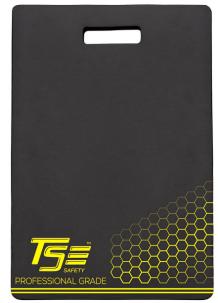

# **Easy Convenience**

Designed with a handle to easily carry it around or hang for secure storage. Combined with the ultra lightweight EPDM Foam, this is an excellent addition of protection.

## **Material Content**

100% EPDM Foam

### Color

Black