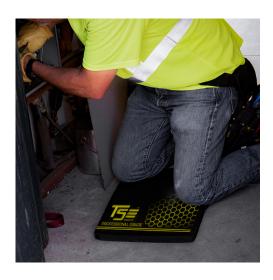

# **True Flex Kneeling Pad**

Model #: TSE-PGKP

True Flex Knee Pads are used and demanded by True Professionals worldwide working some of the most extreme work environments.

# Supreme Protection

Rough work conditions are no match for **True Flex Kneeling Pad.** We use the highest grade EVA foam to ensure it lasts for many years of use in tough environments.

# **True Comfort**

The True Flex Kneeling Pad is designed with over 1" thick EVA foam to ensure your knees are protected with the greatest level of comfort.