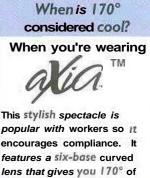

encourages compliance. It features a six-base curved lens that gives you 170° of peripheral vision. And there's no frame to obstruct your view. It's simply a lens and temple, that's all.