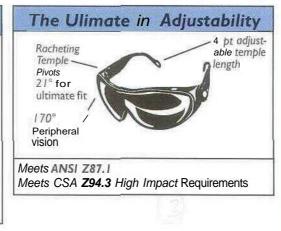

### FEATURES

- Seven-base curved fens for wrap-around protection with no peripheral distortion.
- Adjustable Temples