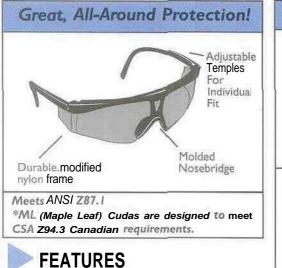

### Cudas Safety Glasses • The Trusted Original

Six-Base lens curve and folded-back

peripheral vision and protection.

lens design provide increased

19142 Clear 19901 19143 Anti-Fog Clear 9902 19144 Smoke 19903 19145 Anti-Fog Smoke 19904 19146 Purple Mirror 9905 19147 Blue Mirror 19906 19148 Vermilion 19907 19149 Amber 19908 19265 Clear ML\* 19266 Smoke ML\* 19267 Sunburst ML\* 19268 Clear FogGardML\* 19269 Amber ML\* 19272 Smoke FogGard ML\* 1 19974 Cuda Caddy -