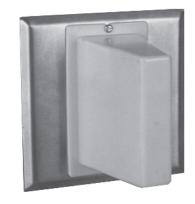

## 7641 & 7641R Series

The Edwards 7641 & 7641R Series Corridor Dome Stations are for use with nurse call systems to visually indicate the placement of room calls. Stations are available with 1, 2 or 4 lamps; the domes, available in white or red, are designed with barriers between the lamps to prevent visual interference of signals.

## **FEATURES**

- > Available with 1, 2 or 4 lamps
- > Stainless steel faceplate
- > White or red dome