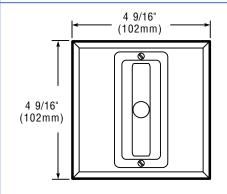

The 7641 & 7641R mount in a standard single or double gang box with a plaster cover and a minimum depth of 1 1/2" (38mm). Boxes and plaster covers not supplied.

For use above entrances to rooms equipped with a bedside call station. See 7302 Series on page 14-14.