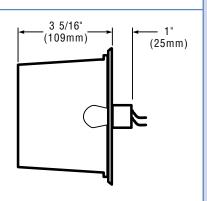

The 7641 & 7641R mount in a standard single or double gang box with a plaster cover and a minimum depth of 1 1/2" (38mm). Boxes and plaster covers not supplied.

For use above entrances to rooms equipped with a bedside call station. See 7302 Series on page 14-14.