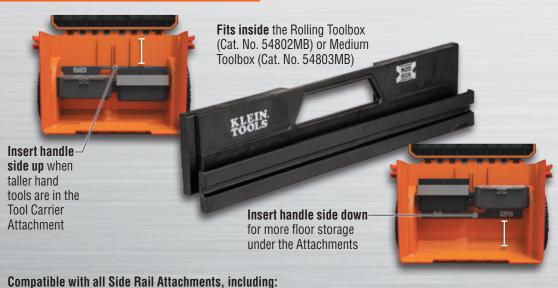

## **INTERNAL RAIL ACCESSORY**

Klein Tools' MODbox™ Internal Rail Accessory secures all rail attachments inside MODBox™ Rolling Toolbox and Medium Toolbox. Use handle side up or down depending on the clearance needed. Compatible with all rail attachments.