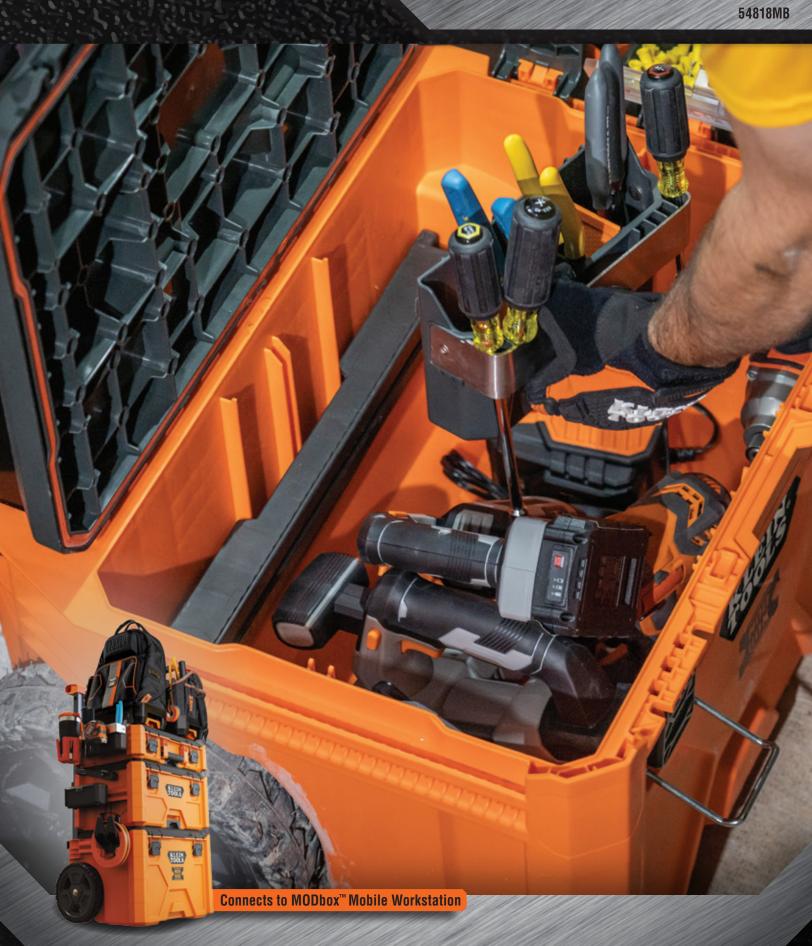

## **INTERNAL RAIL ACCESSORY**

SECURE SIDE RAIL ATTACHMENTS INSIDE TOOLBOX

HOOK IN

## LOCK

Attachments connect with one hand to the rail system on MODbox™ components to make a custom mobile workstation.

## **INTERNAL RAIL ACCESSORY**

Klein Tools' MODbox™ Internal Rail Accessory secures all rail attachments inside MODBox™ Rolling Toolbox and Medium Toolbox. Use handle side up or down depending on the clearance needed. Compatible with all rail attachments.