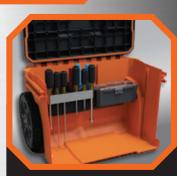

## **INTERNAL RAIL ACCESSORY**

Klein Tools' MODbox™ Internal Rail Accessory secures all rail attachments inside MODBox™ Rolling Toolbox and Medium Toolbox. Use handle side up or down depending on the clearance needed. Compatible with all rail attachments.

**EASY ACCESS TO YOUR** FAVORITE TOOLS

**Tool Carrier** (Cat. No. 54814MB)

Parts Bin (Cat. No. 54815MB)

Magnetic Strip (Cat. No. 54819MB)

Multi-Hooks (Cat. No. 54816MB)

**Cup Holder** (Cat. No. 54817MB)

**SCAN TO SEE ALL MODbox**™ **PRODUCTS & BUILD YOUR OWN SYSTEM** 