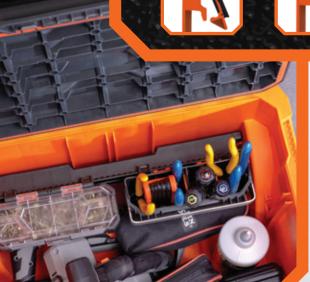

**EASY ACCESS TO YOUR** FAVORITE TOOLS

**Tool Carrier** (Cat. No. 54814MB)

Parts Bin (Cat. No. 54815MB)

Magnetic Strip (Cat. No. 54819MB)

Multi-Hooks (Cat. No. 54816MB)

**Cup Holder** (Cat. No. 54817MB)

**SCAN TO SEE ALL MODbox**™ **PRODUCTS & BUILD YOUR OWN SYSTEM** 