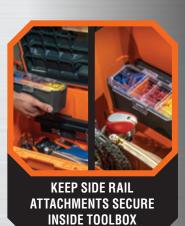

## **INTERNAL RAIL ACCESSORY**

SECURE SIDE RAIL ATTACHMENTS INSIDE TOOLBOX

HOOK IN

## **INTERNAL RAIL ACCESSORY**

Klein Tools' MODbox™ Internal Rail Accessory secures all rail attachments inside MODBox™ Rolling Toolbox and Medium Toolbox. Use handle side up or down depending on the clearance needed. Compatible with all rail attachments.