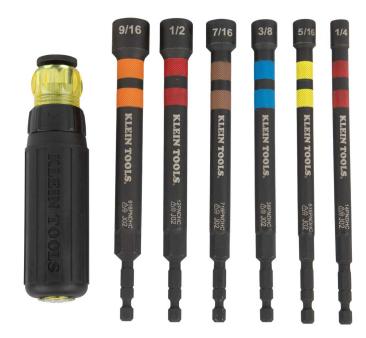

## Hollow Magnetic Color-Coded Ratcheting Power Nut Driver, 7-Piece

Klein Tools' Hollow Magnetic Color-Coded Power Nut Drivers are designed with the professional in mind. Each power nut driver is made of high-grade impact steel and is color coded for easy identification. The nut drivers contain Rare-Earth magnets to securely hold fasteners, and are also extra long for reach into recessed areas. Cushion-Grip, ratcheting handle provides outstanding comfort and control.

## **Specifications**

| Application:    | Fastening; Impact Driving; Ratcheting Driver for Tight Spaces | Number of Pieces: | 6                                                                              |
|-----------------|---------------------------------------------------------------|-------------------|--------------------------------------------------------------------------------|
| Included:       | 1/4", 5/16", 3/8", 7/16", 1/2", 9/16" Hex<br>Sizes            | Drive Size:       | 1/4"                                                                           |
| Drive Type:     | Hex                                                           | Special Features: | Hollow Shaft, Rare-Earth Magnet, Impact<br>Rated, Color Coded, Extended Length |
| Material:       | Steel Alloy                                                   | Insulated:        | No                                                                             |
| Handle Type:    | Ratcheting Quick Connect                                      | Handle Material:  | Plastic                                                                        |
| Handle Length:  | 5.19" (13.2 cm)                                               | Shaft Length:     | 5" (12.7 cm)                                                                   |
| Overall Length: | 6.3" (16 cm)                                                  | Overall Height:   | 0.8" (2 cm)                                                                    |
| Overall Width:  | 0.8" (2 cm)                                                   | Туре:             | Nut Driver Set                                                                 |
| Weight:         | 1.59 lb (0.72 kg)                                             |                   |                                                                                |