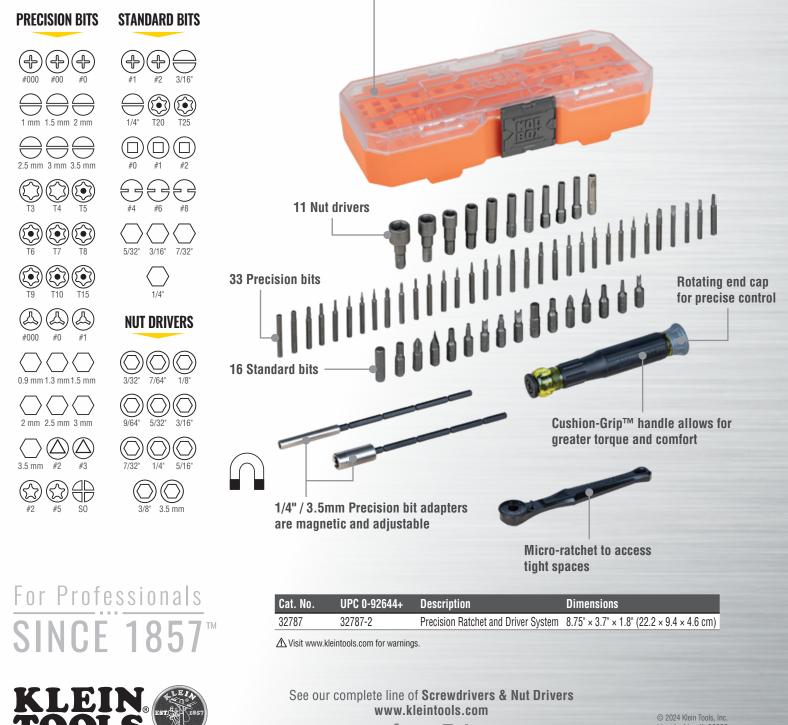

## PRECISION RATCHET & DRIVER SYSTEM

## Includes 60 versatile bits all in ONE SET

111111

-000 (38-

1

101

MODbox™ CASE ADAPTER COMPATIBLE

STOTE THE

## **PRECISION RATCHET AND DRIVER SYSTEM**

The Precision Ratchet and Driver System provides a micro-ratchet and magnetic adjustable precision screwdriver to maximize access for various applications. The driver system case compactly houses 60 bits for ideal versatility to best equip you for any job. The case connects to other Klein driver cases, making this the perfect precision pairing with your other driver sets.

Case is designed to nest neatly within MODbox™ Toolboxes and on the MODbox<sup>™</sup> case adapter side rail attachment

fDyOJ