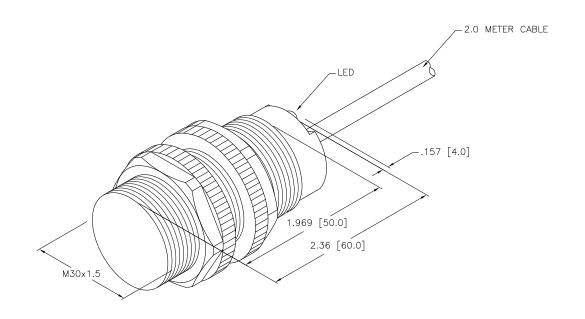

| SPECIFICATIONS                    |                                   |
|-----------------------------------|-----------------------------------|
| RATED OPERATING DISTANCE          | 15mm = .591"                      |
| MOUNTING MODE                     | FLUSH                             |
| TEMPERATURE DRIFT                 | ≤±10%                             |
|                                   | ≤±20%, ≥ +70°C                    |
| HYSTERESIS                        | 3-15%                             |
| MIN. REPEAT ACCURACY              | ≤ 2%                              |
| OPERATING TEMPERATURE             | -25°C to +100°C (-13°F to +212°F) |
| RATED OPERATIONAL VOLTAGE (AC/DC) | 20-250 VAC/10-300 VDC             |
| RATED OPERATIONAL CURRENT (AC)    | ≤ 400 mA