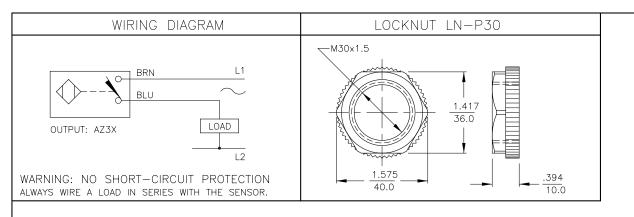

| SPECIFICATIONS                    |                                   |
|-----------------------------------|-----------------------------------|
| RATED OPERATING DISTANCE          | 15mm = .591"                      |
| MOUNTING MODE                     | FLUSH                             |
| TEMPERATURE DRIFT                 | ≤±10%                             |
|                                   | ≤±20%, ≥ +70°C                    |
| HYSTERESIS                        | 3-15%                             |
| MIN. REPEAT ACCURACY              | ≤ 2%                              |
| OPERATING TEMPERATURE             | -25°C to +100°C (-13°F to +212°F) |
| RATED OPERATIONAL VOLTAGE (AC/DC) | 20-250 VAC/10-300 VDC             |
| RATED OPERATIONAL CURRENT (AC)    | ≤ 400 mA