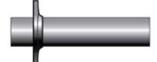

## **Applications:**

Stainless steel Escutcheons are used in conjunction with mechanical, electrical, and plumbing components and fixtures where a pipe, tube, or conduit passes through a wall [or other material] surface. The escutcheon is used to bridge the gap between the outside diameter of the conduit and the inside diameter of the opening.