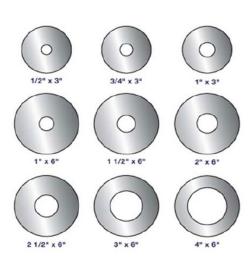

| Size   | Part<br>Number | OD | ID<br>(Hole Dia) | Overall<br>Height | Weight<br>per ea<br>(lbs) |
|--------|----------------|----|------------------|-------------------|---------------------------|
| 1/2"   | S40500EP00     | 3" | 0.850"           | 0.320"            | 0.08                      |
| 3/4"   | S40700EP00     | 3" | 1.060"           | 0.320"            | 0.09                      |
| 1"     | S41000EP00     | 3" | 1.325"           | 0.440"            | 0.09                      |
| 1-1/4" | S41200EP00     | 6" | 1.760"           | 0.320"            | 0.31                      |
| 1-1/2" | S41500EP00     | 6" | 1.920"           | 0.320"            | 0.34                      |
| 2"     | S42000EP00     | 6" | 2.400"           | 0.440"            | 0.33                      |
| 2-1/2" | S42500EP00     | 6" | 2.900"           | 0.500"            | 0.31                      |
| 3"     | S43000EP00     | 6" | 3.520"           | 0.500"            | 0.28                      |
| 4"     | S44000EP00     | 6" | 4.530"           | 0.500"            | 0.28                      |