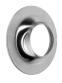

# Stainless Steel Escutcheon Plates / Wall Flanges

## **Applications:**

Stainless steel Escutcheons are used in conjunction with mechanical, electrical, and plumbing components and fixtures where a pipe, tube, or conduit passes through a wall [or other material] surface. The escutcheon is used to bridge the gap between the outside diameter of the conduit and the inside diameter of the opening.