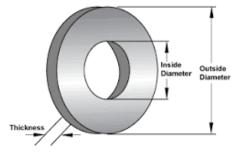

| Size          | Part<br>Number | O.D    | I.D.   | Thickness | Weight (ea)<br>per Ib. |
|---------------|----------------|--------|--------|-----------|------------------------|
| 1/4" X 1"     | S60200FW10     | 1.000" | 0.250" | 0.045"    | 0.01                   |
| 1/4" X 1-1/4" | S60200FW12     | 1.250" | 0.250" | 0.045"    | 0.02                   |
| 3/8" X 1-1/4" | S60300FW12     | 1.250" | 0.375  | 0.060"    | 0.02                   |
| 1/2" X 1-1/2" | S60500FW15     | 1.500" | 0.500" | 0.060"    | 0.03                   |

All dimensions are for informational purposes only \*Tolerances +/- 5%