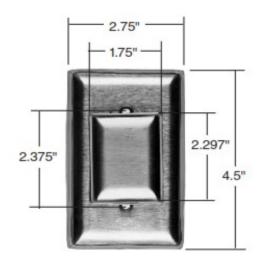

eel
- · Vinyl gasket included
- No package qty. required

# **Certifications and Compliances:**

UL Listed CSA Approved Dustproof

# **Applications:**

Calbrite's polished, dust-proof stainless steel covers & plates are designed for use in corrosive and harsh environments. Fits all Calbrite stainless steel Device Box configurations. Note: Not suitable for wet locations. Please see Calbrite's In-Use Covers for requirements in weatherproof / damp environments.

### **Industries Commonly Served:**

- Food & Beverage Production & Distribution
- Chemical Plants
- Water & Wastewater Treatment
- Pharmaceuticals & Cosmetics
- Refining & Extraction Sites
- Petrochemical
- Pulp & Paper Mills
- Marine & Coastal Facilities
- Along with other corrosive environments

#### **DIMENSIONS FOR S6071TCVRS**