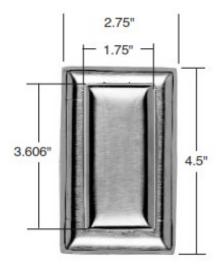

inless steel screws included
- No package qty. required

# **Certifications and Compliances:**

UL Listed CSA Approved Dustproof

#### **Applications:**

Calbrite's polished, dust-proof stainless steel covers & plates are designed for use in corrosive and harsh environments. Fits all Calbrite stainless steel Device Box configurations. Note: Not suitable for wet locations. Please see Calbrite's In-Use Covers for requirements in weatherproof / damp environments.

#### Industries Commonly Served:

- Food & Beverage Production & Distribution
- Chemical Plants
- Water & Wastewater Treatment
- Pharmaceuticals & Cosmetics
- Refining & Extraction Sites
- Petrochemical
- Pulp & Paper Mills
- Marine & Coastal Facilities
- Along with other corrosive environments

#### **DIMENSIONS FOR S607VDCVRS:**



# **DIMENSIONS FOR S607HDCVRS:**



All dimensions are for informational purposes only \*Tolerances +/- 5%