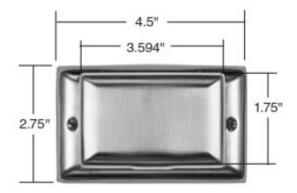

# **DIMENSIONS FOR S607HDCVRS:**

All dimensions are for informational purposes only \*Tolerances +/- 5%