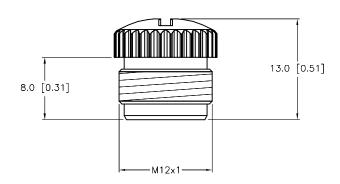

## SOURCE DRAWING - FOR REFERENCE ONLY

|  |                     |          |                  |                  | RELATED DOCUMENTS  1. 2. 3. 4. |                                          | THIS DRAWING IS CONFIDENTIAL AND THE PROPERTY OF TURCK INC. USE OF THIS DOCUMENT WITHOUT WRITTEN PERMISSION IS PROHIBITED. | High Technology          | Sensors and Automation Controls | 3000 CAMPUS<br>INNEAPOLIS, M<br>1-800-544-<br>(763) 553-<br>(763) 553-I<br>turck.cor | N 55441<br>-7769<br>7300<br>0708 fax |
|--|---------------------|----------|------------------|------------------|--------------------------------|------------------------------------------|----------------------------------------------------------------------------------------------------------------------------|--------------------------|---------------------------------|--------------------------------------------------------------------------------------|--------------------------------------|
|  |                     |          |                  | NYLON            |                                | APVD                                     | SCALE 2=1.0                                                                                                                | 2=1.0                    |                                 |                                                                                      |                                      |
|  |                     |          |                  | FINISH           | REFERENCE ONLY  CONTACT TURCK  | UNIT OF MEASUREMENT  MILLIMETER [ INCH ] |                                                                                                                            | IDENTIFICATION NO. E7008 |                                 | REV                                                                                  |                                      |
|  | D DIMENSION PER ECO | TV<br>BY | 02/02/16<br>DATE | 53203<br>ECO NO. |                                | FOR MORE<br>INFORMATION                  | DO NOT SCALE                                                                                                               | THIS DRAWING             | FILE: E7008                     | SHEE                                                                                 | T 1 OF 1                             |