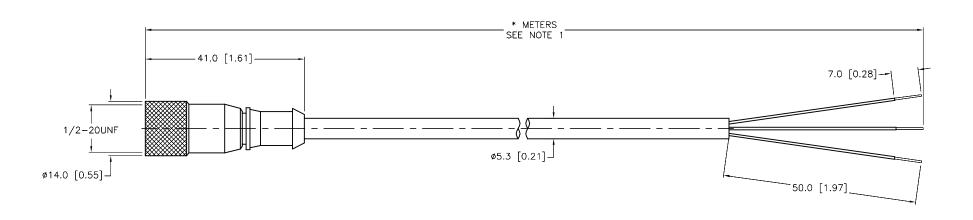

## SOURCE DRAWING - FOR REFERENCE ONLY

| 1. "*"   | INDICATES | CABLE | LENGTH | IN | METERS. | CONTACT | TURCK | то | ORDER | SPECIFIC |
|----------|-----------|-------|--------|----|---------|---------|-------|----|-------|----------|
| LENGTHS. |           |       |        |    |         |         |       |    |       |          |

2. "/S90" DESIGNATES THERMOPLASTIC POLYURETHANE (TPU) CABLE JACKET.

G UPDATED GRN CONDUCTOR TO GRN/YEL PER ECO

| RELATED DOCUMENTS  1. 2. 3. 4. | 3RD ANGLE PROJECTION                | THIS DRAWING IS CONFIDENTIAL AND THE PROPERTY OF TURCK INC. USE OF THIS DOCUMENT WITHOUT WRITTEN PERMISSION IS PROHIBITED. |               | RCK                 | 3000 CAMPUS<br>MINNEAPOLIS, MN<br>1-800-544-<br>(763) 553-7<br>(763) 553-0<br>www.turck.u | 1 55441<br>7769<br>300<br>708 fax |  |
|--------------------------------|-------------------------------------|----------------------------------------------------------------------------------------------------------------------------|---------------|---------------------|-------------------------------------------------------------------------------------------|-----------------------------------|--|
| MATERIAL                       |                                     | DRFT RDS                                                                                                                   | DATE 04/23/07 | DESCRIPTION VD 7T * | /500                                                                                      |                                   |  |
| SEE SPECIFICATIONS             | ALL DIMENSIONS<br>DISPLAYED ON THIS | APVD                                                                                                                       | SCALE 1=1.0   | KB 31-"/            | ST-*/S90                                                                                  |                                   |  |
|                                | DRAWING ARE FOR<br>REFERENCE ONLY   | UNIT OF ME                                                                                                                 | ASUREMENT     | LDENTIFICATION NO   |                                                                                           | REV                               |  |
| FINISH                         | THE ENERGY OFFE                     | IDENTIFICATION NO.                                                                                                         |               |                     |                                                                                           |                                   |  |
|                                | CONTACT TURCK                       | MILLIMETE                                                                                                                  | =R [ INCH ]   |                     |                                                                                           | G                                 |  |
| SEE SPECIFICATIONS             | FOR MORE<br>INFORMATION             |                                                                                                                            |               |                     |                                                                                           |                                   |  |
|                                |                                     | DO NOT SCALE                                                                                                               | THIS DRAWING  | FILE: 777001178     | SHEET                                                                                     | 1 OF 1                            |  |