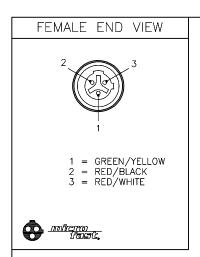

NOTES:

REV DESCRIPTION

| SPECIFICATIONS                 |                                         |  |  |  |  |  |
|--------------------------------|-----------------------------------------|--|--|--|--|--|
| CONTACT CARRIER MATERIAL/COLOR | NYLON/BLACK                             |  |  |  |  |  |
| MOLDED HEAD MATERIAL/COLOR     | TPU/YELLOW                              |  |  |  |  |  |
| CONTACT MATERIAL/PLATING       | BRASS/GOLD                              |  |  |  |  |  |
| COUPLING NUT MATERIAL/PLATING  | BRASS/NICKEL                            |  |  |  |  |  |
| RATED CURRENT [A]              | 4.0 A                                   |  |  |  |  |  |
| RATED VOLTAGE [V]              | 250 V                                   |  |  |  |  |  |
| OUTER JACKET MATERIAL/COLOR    | TPU/YELLOW                              |  |  |  |  |  |
| CONDUCTOR INSULATION MATERIAL  | PVC                                     |  |  |  |  |  |
| NUMBER OF CONDUCTORS [AWG]     | 3x18 AWG                                |  |  |  |  |  |
| TEMPERATURE RANGE              | -40°C to +90°C (-40°F to +194°F)        |  |  |  |  |  |
| PROTECTION CLASS               | NEMA 1,3,4,6P AND IEC IP67, IP68, IP69K |  |  |  |  |  |