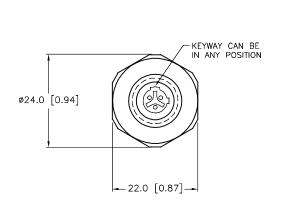

| SPECIFICATIONS                 |                                         |  |  |  |  |  |  |
|--------------------------------|-----------------------------------------|--|--|--|--|--|--|
| CONTACT CARRIER MATERIAL/COLOR | NYLON/BLACK                             |  |  |  |  |  |  |
| CONTACT MATERIAL/PLATING       | BRASS/GOLD                              |  |  |  |  |  |  |
| HOUSING MATERIAL/PLATING       | BRASS/NICKEL                            |  |  |  |  |  |  |
| RATED CURRENT [A]              | 4.0 A                                   |  |  |  |  |  |  |
| RATED VOLTAGE [V]              | 250 V                                   |  |  |  |  |  |  |
| CONDUCTOR INSULATION MATERIAL  | PVC                                     |  |  |  |  |  |  |
| NUMBER OF CONDUCTORS [AWG]     | 3x18 AWG                                |  |  |  |  |  |  |
| TEMPERATURE RATING             | -30°C to +80°C (-22°F to +176°F)        |  |  |  |  |  |  |
| PROTECTION CLASS               | NEMA 1,3,4,6P AND IEC IP67, IP68, IP69K |  |  |  |  |  |  |