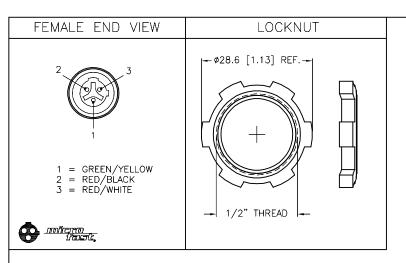

| SPECIFICATIONS                 |                                         |  |  |  |  |  |  |
|--------------------------------|-----------------------------------------|--|--|--|--|--|--|
| CONTACT CARRIER MATERIAL/COLOR | NYLON/BLACK                             |  |  |  |  |  |  |
| CONTACT MATERIAL/PLATING       | BRASS/GOLD                              |  |  |  |  |  |  |
| HOUSING MATERIAL/PLATING       | BRASS/NICKEL                            |  |  |  |  |  |  |
| RATED CURRENT [A]              | 4.0 A                                   |  |  |  |  |  |  |
| RATED VOLTAGE [V]              | 250 V                                   |  |  |  |  |  |  |
| CONDUCTOR INSULATION MATERIAL  | PVC                                     |  |  |  |  |  |  |
| NUMBER OF CONDUCTORS [AWG]     | 3x18 AWG                                |  |  |  |  |  |  |
| TEMPERATURE RATING             | -30°C to +80°C (-22°F to +176°F)        |  |  |  |  |  |  |
| PROTECTION CLASS               | NEMA 1,3,4,6P AND IEC IP67, IP68, IP69K |  |  |  |  |  |  |