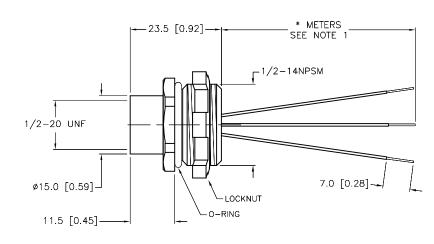

## 1. "\*" INDICATES LEAD LENGTH IN METERS. CONTACT TURCK TO ORDER SPECIFIC LENGTHS.

2. "/S690" DESIGNATES 18 AWG CONDUCTORS.

NOTES:

| D   | UPDATED GRN CONDUCTOR TO GRN/YEL PER ECO | TV | 08/29/17 | 61844   |
|-----|------------------------------------------|----|----------|---------|
| REV | DESCRIPTION                              | BY | DATE     | ECO NO. |

| SPECIFICATIONS                 |                                         |  |  |  |  |  |  |
|--------------------------------|-----------------------------------------|--|--|--|--|--|--|
| CONTACT CARRIER MATERIAL/COLOR | NYLON/BLACK                             |  |  |  |  |  |  |
| CONTACT MATERIAL/PLATING       | BRASS/GOLD                              |  |  |  |  |  |  |
| HOUSING MATERIAL/PLATING       | BRASS/NICKEL                            |  |  |  |  |  |  |
| RATED CURRENT [A]              | 4.0 A                                   |  |  |  |  |  |  |
| RATED VOLTAGE [V]              | 250 V                                   |  |  |  |  |  |  |
| CONDUCTOR INSULATION MATERIAL  | PVC                                     |  |  |  |  |  |  |
| NUMBER OF CONDUCTORS [AWG]     | 3x18 AWG                                |  |  |  |  |  |  |
| TEMPERATURE RATING             | -30°C to +80°C (-22°F to +176°F)        |  |  |  |  |  |  |
| PROTECTION CLASS               | NEMA 1,3,4,6P AND IEC IP67, IP68, IP69K |  |  |  |  |  |  |