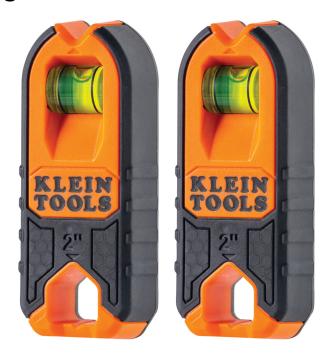

## Magnetic Stud Finder, 2 Pack

The Compact Magnetic Stud Finder detects metal studs and fasteners within wooden studs, using powerful Rare-Earth magnets for accurate stud location. This 2-Pack is perfect to use as reference points by placing both on the walls while working. Felt pads safeguard walls. Features such as the center top notch, bottom opening, and bubble vial offer precise marking and alignment. Compact design fits in pockets and overmolded housing for comfortable grip. Drop protection up to 9.9-Foot (3 m).