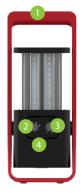

## **TUFFYXL**

- 1 Handle
- 2 Lighting modes knob
- 3 Dimming knob
- 4 Battery indicator

USB-C Input (USB-C Fast Charger included in box) Output USB Type-C USB Type-A

6 Hanging hook mount & tripod mount