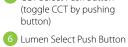

## **TUFFY**

- 1 Drop down hook for hanging
- USB Type A & USB Type C to recharge your mobile device
- 3 USB Type C to recharge work light
- 4 Charging status indicator lights

3000K

- 5 CCT Select Push Button (toggle CCT by pushing
- 7 1/4"Threaded tripod hole