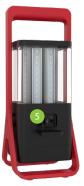

## **TUFFY**

- 1 Drop down hook for hanging
- USB Type A & USB Type C to recharge your mobile device
- 3 USB Type C to recharge work light
- 4 Charging status indicator lights

3000K

- 5 CCT Select Push Button (toggle CCT by pushing
- 7 1/4"Threaded tripod hole