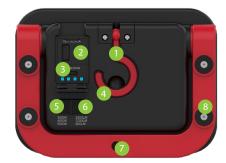

## **TUFFY**

- 1 Drop down hook for hanging
- USB Type A & USB Type C to recharge your mobile device
- 3 USB Type C to recharge work light
- 4 Charging status indicator lights

3000K

- 5 CCT Select Push Button (toggle CCT by pushing
- 7 1/4"Threaded tripod hole

- 8 4 Magnets for mounting
- 5000K

4000K