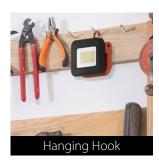

## **TUFFY**

- 1 Drop down hook for hanging
- USB Type A & USB Type C to recharge your mobile device
- 3 USB Type C to recharge work light
- 4 Charging status indicator lights

3000K

- 5 CCT Select Push Button (toggle CCT by pushing
- 7 1/4"Threaded tripod hole

## **TUFFYXL**

- 1 Handle
- 2 Lighting modes knob
- 3 Dimming knob
- 4 Battery indicator

USB-C Input (USB-C Fast Charger included in box) Output USB Type-C USB Type-A

6 Hanging hook mount & tripod mount