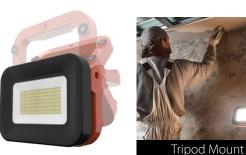

## **TUFFY**

- 1 Drop down hook for hanging
- USB Type A & USB Type C to recharge your mobile device
- 3 USB Type C to recharge work light
- 4 Charging status indicator lights

3000K

- 5 CCT Select Push Button (toggle CCT by pushing
- 7 1/4"Threaded tripod hole