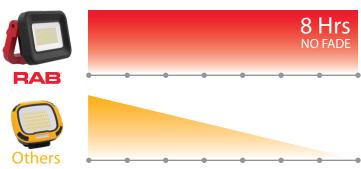

## Unwavered brightness, unmatched performance.

Unlike competitive products that dim as the battery dies, TUFFY delivers consistent, full-brightness output throughout the battery's charge. The TUFFY model can last up to 8 hours on one charge and the TUFFYXL can last up to 12 hours—no fade, no compromise.